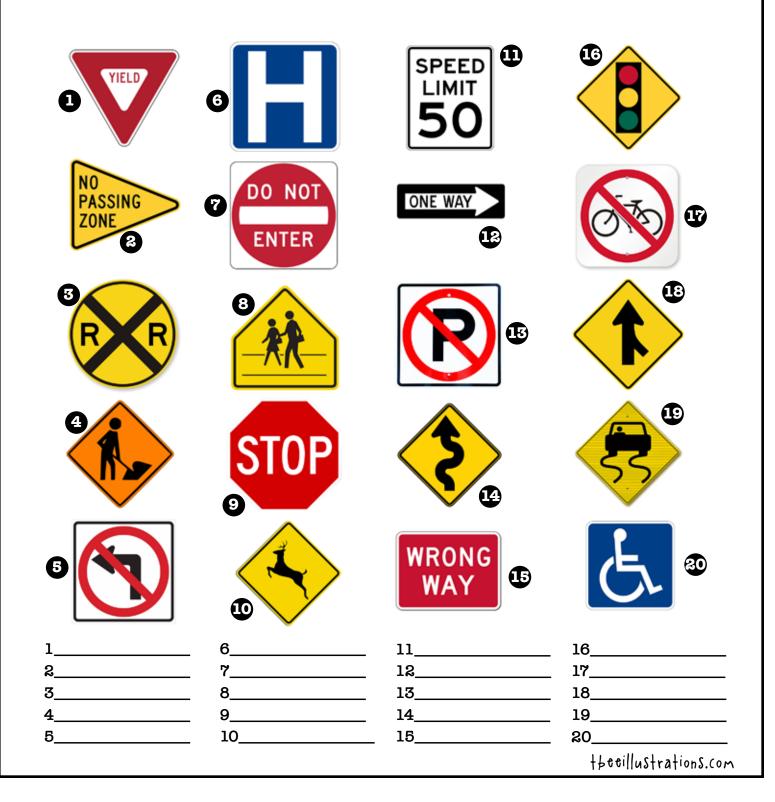

If you are not driving a car in the United States yet, you probably don't pay much attention to signs. I am sure you can spot a McDonalds sign a mile away but that is not the kind of sign we are talking about. There are lots of signs on the road that tell the people driving what they should and should not do with their cars. These signs are very important and keep everyone safe as they drive. But ... do you know what all these signs mean? Let's take a FUN test and see if you know what some of these signs are telling us.

Below are some signs you will see when you are in the car. see if you can write what the signs mean on the lines below them. If you are not sure, you can ask someone who drives.